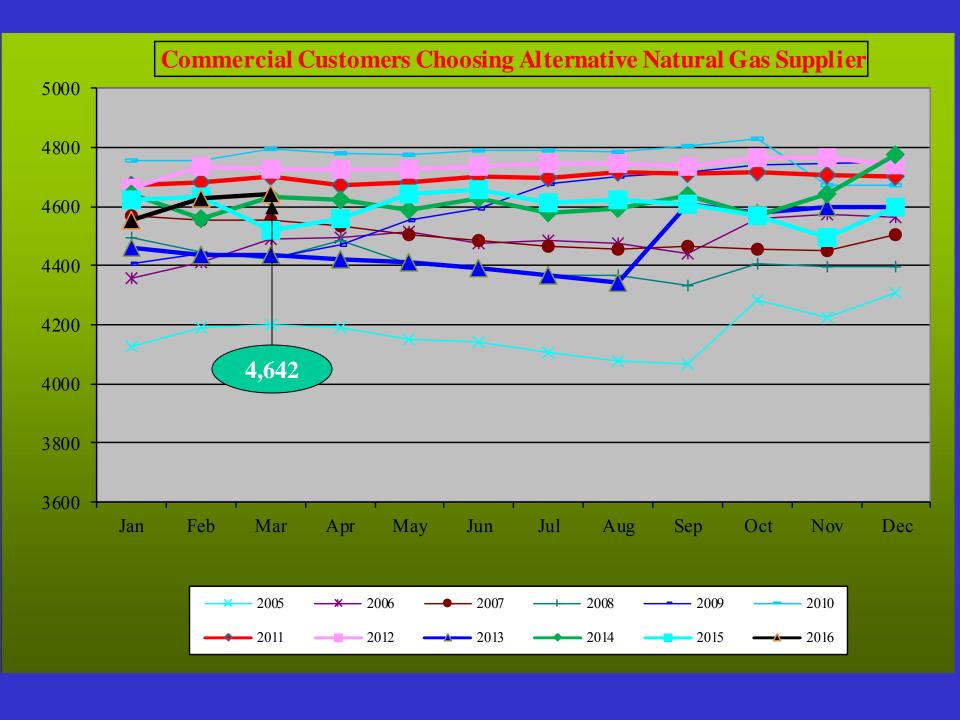

# Current Status of Natural Gas Commodity Competition

As of March 1, 2016, there are nine (9) alternative natural gas commodity suppliers serving 15,577 participants in the residential program and accounting for 11% of all residential natural gas customers. There are thirteen (13) alternative natural gas commodity suppliers serving 4,642 commercial participants or 37% of all commercial accounts.

# Residential Customers Choosing Alternative Natural Gas Suppliers