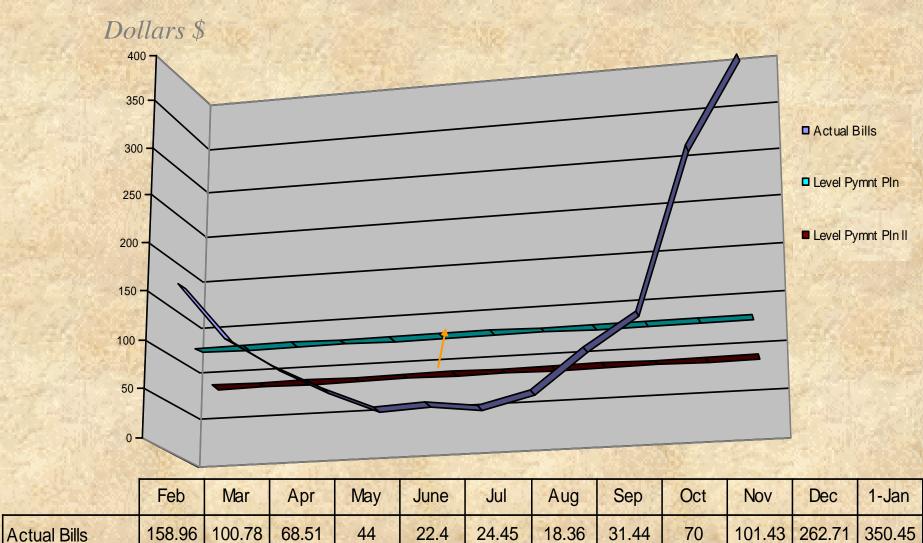

#### WASHINGTON GAS LIGHT LEVEL PAYMENT PLAN (February 2000 through January 2001)

|                    | Feb    | Mar    | Apr   | May | June | Jul   | Aug   | Sep   | Oct | Nov    | Dec    | 1-Jan  |
|--------------------|--------|--------|-------|-----|------|-------|-------|-------|-----|--------|--------|--------|
| Actual Bills       | 158.96 | 100.78 | 68.51 | 44  | 22.4 | 24.45 | 18.36 | 31.44 | 70  | 101.43 | 262.71 | 350.45 |
| Level Pymnt Pln    | 105    | 105    | 105   | 105 | 105  | 105   | 105   | 105   | 105 | 105    | 105    | 105    |
| Level Pymnt Pln II | 78     | 78     | 78    | 78  | 78   | 78    | 78    | 78    | 78  | 78     | 78     | 78     |