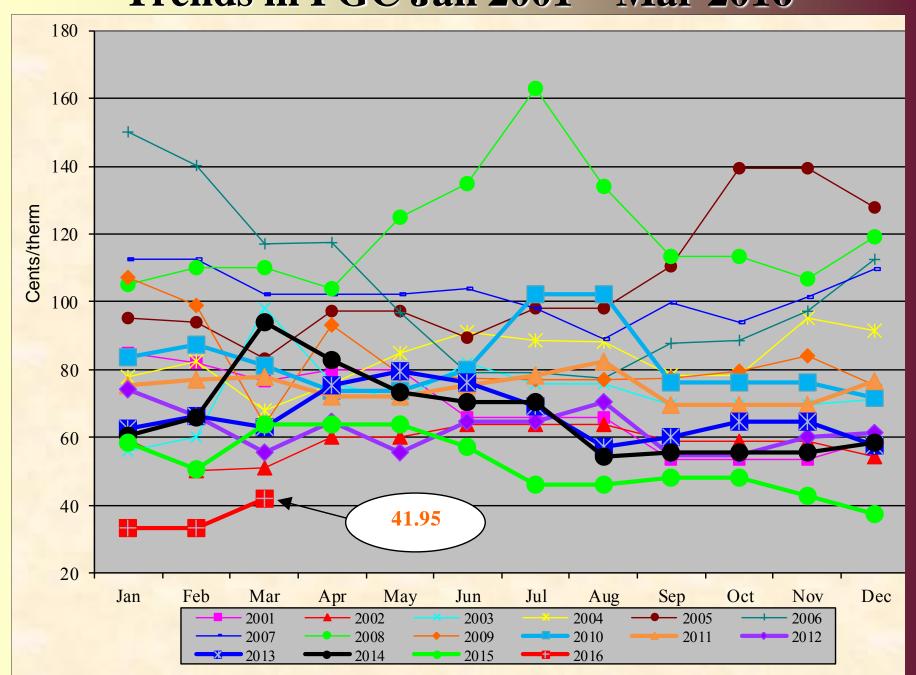

## Composition of March 2016 Purchased Gas Charge – PGC

| <b>Commodity Costs</b> | 29.61 cents per therm |
|------------------------|-----------------------|
| Demand <sup>1</sup>    | 15.74 cents per therm |
| Others <sup>2</sup>    | -3.40 cents per therm |
| Total Costs – PGC      | 41.95 cents per therm |

#### Trends in PGC Jan 2001 – Mar 2016

# CHANGING NATURAL GAS PRICES

- WGL's PGC of 41.95 cents per therm in March 2016 is up 26 percent from the previous month.
- WGL's March 2016 PGC is down 34% compared to the PGC rate for March 2015.
- WGES' commodity charge of **52.58** cents per therm in March 2016 is up 2% from the rate for February 2016.