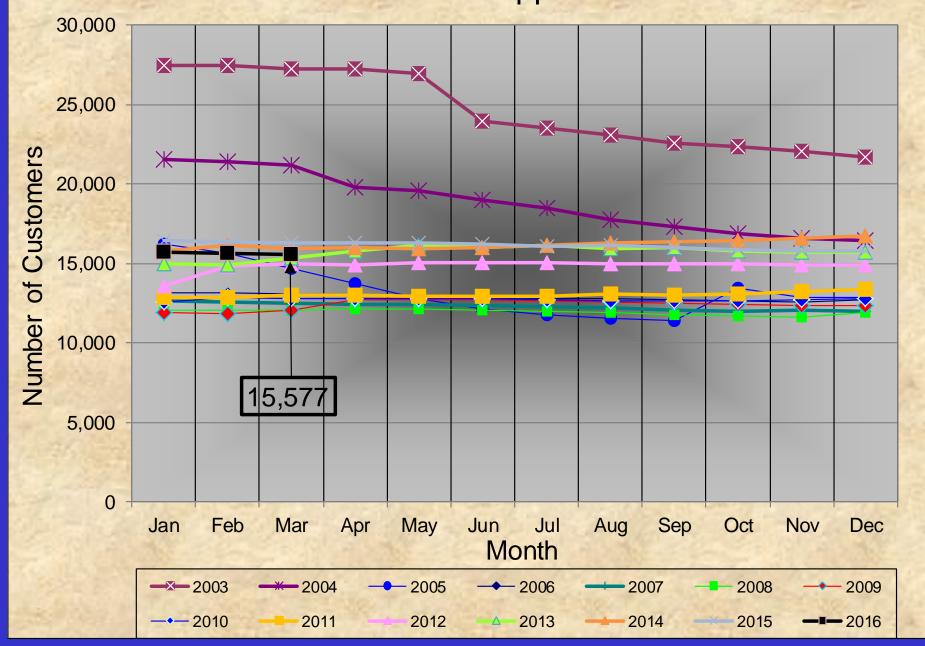

# Current Status of Natural Gas Commodity Competition

As of March 1, 2016, there are nine (9) alternative natural gas commodity suppliers serving 15,577 participants in the residential program and accounting for 11% of all residential natural gas customers. There are thirteen (13) alternative natural gas commodity suppliers serving 4,642 commercial participants or 37% of all commercial accounts.

# Residential Customers Choosing Alternative Natural Gas Suppliers