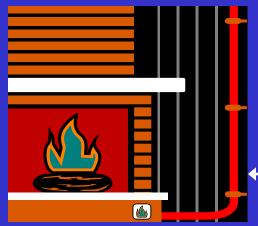

### Physical Flow of Natural Gas before Deregulation

[ Producers]

[ 4 Pipelines]

[ Homes & Businesses]

[ Washington Gas]