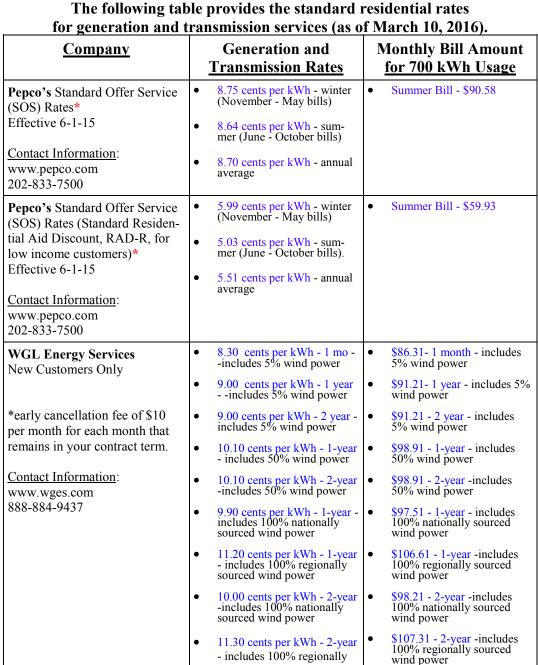

#### **Compare Electric Suppliers' Offers**

The following table provides the standard residential rates for generation and transmission services (as of March 10, 2016).

| <u>Company</u>                                                                                                                                                                                             | Generation and<br>Transmission Rates                                                                                             | Monthly Bill Amount<br>for 700 kWh Usage                                                                    |  |
|------------------------------------------------------------------------------------------------------------------------------------------------------------------------------------------------------------|----------------------------------------------------------------------------------------------------------------------------------|-------------------------------------------------------------------------------------------------------------|--|
| Horizon Power and Light New Customers Only  Contact Information: www.horizonpowerco.com 866-727-5658                                                                                                       | <ul> <li>NA cents per kWh - 6 - months</li> <li>NA cents per kWh - 9 - months</li> <li>6.95 cents per kWh - 12 -</li> </ul>      | <ul> <li>\$NA - 6 -months</li> <li>\$NA - 9 -months</li> <li>\$76.84 - 12 -months</li> </ul>                |  |
|                                                                                                                                                                                                            | <ul> <li>6.94 cents per kWh - 18 - months</li> <li>7.07 cents per kWh - 24-months</li> </ul>                                     | <ul><li>\$76.80 - 18 -months</li><li>\$77.68 - 24 -months</li><li>Other charges may apply</li></ul>         |  |
| NextEra Energy Services New Customers Only                                                                                                                                                                 | <ul> <li>NA cents per kWh - 1-month</li> <li>NA cents per kWh - 6-months</li> </ul>                                              | <ul><li>\$NA - 1-month</li><li>\$NA - 6-months</li></ul>                                                    |  |
| Contact Information: www.nexteraenergyservices.com 800-882-1276                                                                                                                                            | <ul><li>NA cents per kWh - 1-year</li><li>NA cents per kWh - 2-year</li></ul>                                                    | <ul><li> \$NA - 1-year</li><li> \$NA - 2-year</li></ul>                                                     |  |
| NRG Residential New Customers Only *an early cancellation fee of \$10 per month remaining on the                                                                                                           | <ul> <li>7.90 cents per kWh - 3-months promotional rate—includes 25% Wind</li> <li>8.90 cents per kWh—6 months</li> </ul>        | <ul> <li>\$83.51 - 3-months—includes 25% wind.</li> <li>\$90.51 - 6-months</li> </ul>                       |  |
| fixed price portion of this contract applies  ** additional promotions avail.  Contact Information:  www.nrgrewards.com/dcpsc  855-500-8703                                                                | 9.40 cents per kWh—1 — includes 5% solar  9.90 cents per kWh—1 year—includes 100% wind power                                     | <ul> <li>\$97.51 - 1-year—includes<br/>5% solar</li> <li>\$94.01 - 1-year—includes<br/>100% Wind</li> </ul> |  |
| Constellation NewEnergy New Customers Only *No cancellation fee for the first 90 days. If you cancel after 90 days but before the term of your contract is complete, there is a cancellation fee of \$150. | <ul> <li>8.99 cents per kWh - 12-months</li> <li>8.49 cents per kWh - 24-months</li> <li>NA cents per kWh - 36-months</li> </ul> | <ul> <li>\$91.14 - 12-months</li> <li>\$87.64 - 24-months</li> <li>\$NA- 36-months</li> </ul>               |  |
| Contact Information:<br>www.constellation.com<br>866-577-4700                                                                                                                                              |                                                                                                                                  |                                                                                                             |  |